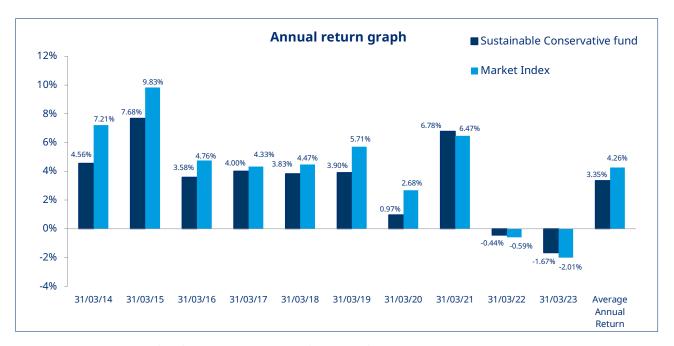

#### How has the fund performed?

|                                               | Average over past 5<br>years | Past year |
|-----------------------------------------------|------------------------------|-----------|
| Annual return                                 | 2.42%                        | 5.94%     |
| (after deductions for charges and tax)        |                              |           |
| Annual return                                 | 2.67%                        | 7.62%     |
| (after deductions for charges but before tax) |                              |           |
| Market index annual return                    | 3.05%                        | 8.48%     |
| (reflects no deductions for charges and tax)  |                              |           |

The market index return is the strategic asset allocation weighted benchmark index return, where the benchmark indices are defined in the Statement of Investment Policy and Objectives (SIPO). Additional information about the market index is available on the Offer register.

This shows the return after fund charges and tax for each of the last 10 years ending 31 March. The last bar shows the average annual return for the last 10 years, up to 31 December 2023.

Important: This does not tell you how the fund will perform in the future.