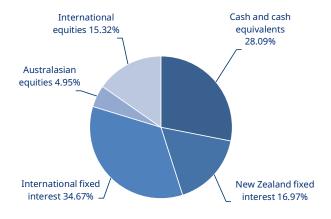

#### What does the fund invest in?

#### **Actual investment mix**

This shows the types of assets that the fund invests in.<sup>2</sup>