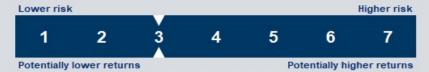

## What are the risks of investing?

## Risk indicator for the Sustainable Conservative fund: †

The risk indicator is rated from 1 (low) to 7 (high). The rating reflects how much the value of the fund's assets goes up and down. A higher risk generally means higher potential returns over time, but more ups and downs along the way.

To help you clarify your own attitude to risk, you can seek financial advice or work out your risk profile at **www.riskquiz.co.nz**.

Note that even the lowest category does not mean a risk-free investment, and there are other risks that are not captured by this rating.

This risk indicator is not a guarantee of a fund's future performance. The risk indicator is based on the returns data for 5 years to 31 December 2023. While risk indicators are usually relatively stable, they do shift from time to time. The risk indicator will continue to be updated in future fund updates.

See the Product Disclosure Statement (PDS) for more information about the risks associated with investing in this fund.

† A combination of actual fund returns and market index returns have been used to determine the risk indicator due to a change in investment policy at 31 August 2020. The risk indicator may therefore provide a less reliable indicator of the potential future volatility of the fund. For the five year period ending 31 December 2023, market index returns have been used to 31 August 2020, with actual fund returns used for the balance of the period to 31 December 2023.