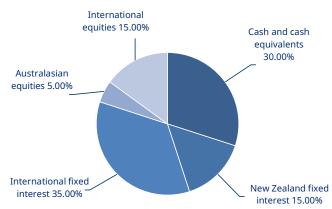

#### What does the fund invest in?

#### Target investment mix

This shows the mix of assets that the fund generally intends to invest in.

Top 10 Investments 3

| Top 10 Investments <sup>3</sup>                |                                                                                                                                                                                                                                                                                                                                                               |                                          |                                                                                                                                                                                                                                                                                                                                                                                                                                                                                                                                                                                                                                                                                                                                                                                                                                                                                                                                                                                                                                                                                                                                                                                                                                                                                                                                                                                                                                                                                                                                                                                                                                                                                                                                                                                                                                                                                                                                                                                                                                                                                                                                |                                                                                                                                                                                                                                                                                                                                                                                                                                                                                                                                                                                                                                                                                                                                                                                                                                                                                                                                                                                                                                                                                                                                                                                                                                                                                                                                                                                                                                                                                                                                                                                                                                                                                                                                  |  |  |
|------------------------------------------------|---------------------------------------------------------------------------------------------------------------------------------------------------------------------------------------------------------------------------------------------------------------------------------------------------------------------------------------------------------------|------------------------------------------|--------------------------------------------------------------------------------------------------------------------------------------------------------------------------------------------------------------------------------------------------------------------------------------------------------------------------------------------------------------------------------------------------------------------------------------------------------------------------------------------------------------------------------------------------------------------------------------------------------------------------------------------------------------------------------------------------------------------------------------------------------------------------------------------------------------------------------------------------------------------------------------------------------------------------------------------------------------------------------------------------------------------------------------------------------------------------------------------------------------------------------------------------------------------------------------------------------------------------------------------------------------------------------------------------------------------------------------------------------------------------------------------------------------------------------------------------------------------------------------------------------------------------------------------------------------------------------------------------------------------------------------------------------------------------------------------------------------------------------------------------------------------------------------------------------------------------------------------------------------------------------------------------------------------------------------------------------------------------------------------------------------------------------------------------------------------------------------------------------------------------------|----------------------------------------------------------------------------------------------------------------------------------------------------------------------------------------------------------------------------------------------------------------------------------------------------------------------------------------------------------------------------------------------------------------------------------------------------------------------------------------------------------------------------------------------------------------------------------------------------------------------------------------------------------------------------------------------------------------------------------------------------------------------------------------------------------------------------------------------------------------------------------------------------------------------------------------------------------------------------------------------------------------------------------------------------------------------------------------------------------------------------------------------------------------------------------------------------------------------------------------------------------------------------------------------------------------------------------------------------------------------------------------------------------------------------------------------------------------------------------------------------------------------------------------------------------------------------------------------------------------------------------------------------------------------------------------------------------------------------------|--|--|
| :                                              | % of fund net assets                                                                                                                                                                                                                                                                                                                                          | Туре                                     | Country                                                                                                                                                                                                                                                                                                                                                                                                                                                                                                                                                                                                                                                                                                                                                                                                                                                                                                                                                                                                                                                                                                                                                                                                                                                                                                                                                                                                                                                                                                                                                                                                                                                                                                                                                                                                                                                                                                                                                                                                                                                                                                                        | Credit rating<br>(if applicable)                                                                                                                                                                                                                                                                                                                                                                                                                                                                                                                                                                                                                                                                                                                                                                                                                                                                                                                                                                                                                                                                                                                                                                                                                                                                                                                                                                                                                                                                                                                                                                                                                                                                                                 |  |  |
| Zealand Government<br>1.50% 15/05/2031         | 1.52%                                                                                                                                                                                                                                                                                                                                                         | New Zealand fixed interest               | New Zealand                                                                                                                                                                                                                                                                                                                                                                                                                                                                                                                                                                                                                                                                                                                                                                                                                                                                                                                                                                                                                                                                                                                                                                                                                                                                                                                                                                                                                                                                                                                                                                                                                                                                                                                                                                                                                                                                                                                                                                                                                                                                                                                    | AAA                                                                                                                                                                                                                                                                                                                                                                                                                                                                                                                                                                                                                                                                                                                                                                                                                                                                                                                                                                                                                                                                                                                                                                                                                                                                                                                                                                                                                                                                                                                                                                                                                                                                                                                              |  |  |
| Zealand Government<br>3.0% 20/04/2029          | 1.48%                                                                                                                                                                                                                                                                                                                                                         | New Zealand fixed interest               | New Zealand                                                                                                                                                                                                                                                                                                                                                                                                                                                                                                                                                                                                                                                                                                                                                                                                                                                                                                                                                                                                                                                                                                                                                                                                                                                                                                                                                                                                                                                                                                                                                                                                                                                                                                                                                                                                                                                                                                                                                                                                                                                                                                                    | AAA                                                                                                                                                                                                                                                                                                                                                                                                                                                                                                                                                                                                                                                                                                                                                                                                                                                                                                                                                                                                                                                                                                                                                                                                                                                                                                                                                                                                                                                                                                                                                                                                                                                                                                                              |  |  |
| Zealand Government<br>1.75% 15/05/2041         | 1.41%                                                                                                                                                                                                                                                                                                                                                         | New Zealand<br>fixed interest            | New Zealand                                                                                                                                                                                                                                                                                                                                                                                                                                                                                                                                                                                                                                                                                                                                                                                                                                                                                                                                                                                                                                                                                                                                                                                                                                                                                                                                                                                                                                                                                                                                                                                                                                                                                                                                                                                                                                                                                                                                                                                                                                                                                                                    | AAA                                                                                                                                                                                                                                                                                                                                                                                                                                                                                                                                                                                                                                                                                                                                                                                                                                                                                                                                                                                                                                                                                                                                                                                                                                                                                                                                                                                                                                                                                                                                                                                                                                                                                                                              |  |  |
| Zealand Government<br>2.75% 15/04/2037         | 1.32%                                                                                                                                                                                                                                                                                                                                                         | New Zealand<br>fixed interest            | New Zealand                                                                                                                                                                                                                                                                                                                                                                                                                                                                                                                                                                                                                                                                                                                                                                                                                                                                                                                                                                                                                                                                                                                                                                                                                                                                                                                                                                                                                                                                                                                                                                                                                                                                                                                                                                                                                                                                                                                                                                                                                                                                                                                    | AAA                                                                                                                                                                                                                                                                                                                                                                                                                                                                                                                                                                                                                                                                                                                                                                                                                                                                                                                                                                                                                                                                                                                                                                                                                                                                                                                                                                                                                                                                                                                                                                                                                                                                                                                              |  |  |
| Zealand Local Government<br>2.25% 15/04/2024   | 1.29%                                                                                                                                                                                                                                                                                                                                                         | New Zealand<br>fixed interest            | New Zealand                                                                                                                                                                                                                                                                                                                                                                                                                                                                                                                                                                                                                                                                                                                                                                                                                                                                                                                                                                                                                                                                                                                                                                                                                                                                                                                                                                                                                                                                                                                                                                                                                                                                                                                                                                                                                                                                                                                                                                                                                                                                                                                    | AAA                                                                                                                                                                                                                                                                                                                                                                                                                                                                                                                                                                                                                                                                                                                                                                                                                                                                                                                                                                                                                                                                                                                                                                                                                                                                                                                                                                                                                                                                                                                                                                                                                                                                                                                              |  |  |
| pac New Zealand Limited<br>naturing 29/02/2024 | 1.28%                                                                                                                                                                                                                                                                                                                                                         | Cash and cash equivalents                | New Zealand                                                                                                                                                                                                                                                                                                                                                                                                                                                                                                                                                                                                                                                                                                                                                                                                                                                                                                                                                                                                                                                                                                                                                                                                                                                                                                                                                                                                                                                                                                                                                                                                                                                                                                                                                                                                                                                                                                                                                                                                                                                                                                                    | AA-                                                                                                                                                                                                                                                                                                                                                                                                                                                                                                                                                                                                                                                                                                                                                                                                                                                                                                                                                                                                                                                                                                                                                                                                                                                                                                                                                                                                                                                                                                                                                                                                                                                                                                                              |  |  |
| Zealand Government Bond<br>o 15/05/2024        | 1.24%                                                                                                                                                                                                                                                                                                                                                         | New Zealand<br>fixed interest            | New Zealand                                                                                                                                                                                                                                                                                                                                                                                                                                                                                                                                                                                                                                                                                                                                                                                                                                                                                                                                                                                                                                                                                                                                                                                                                                                                                                                                                                                                                                                                                                                                                                                                                                                                                                                                                                                                                                                                                                                                                                                                                                                                                                                    | AAA                                                                                                                                                                                                                                                                                                                                                                                                                                                                                                                                                                                                                                                                                                                                                                                                                                                                                                                                                                                                                                                                                                                                                                                                                                                                                                                                                                                                                                                                                                                                                                                                                                                                                                                              |  |  |
| ng New Zealand Limited<br>3.36% 12/06/2025     | 1.18%                                                                                                                                                                                                                                                                                                                                                         | New Zealand<br>fixed interest            | New Zealand                                                                                                                                                                                                                                                                                                                                                                                                                                                                                                                                                                                                                                                                                                                                                                                                                                                                                                                                                                                                                                                                                                                                                                                                                                                                                                                                                                                                                                                                                                                                                                                                                                                                                                                                                                                                                                                                                                                                                                                                                                                                                                                    | AAA                                                                                                                                                                                                                                                                                                                                                                                                                                                                                                                                                                                                                                                                                                                                                                                                                                                                                                                                                                                                                                                                                                                                                                                                                                                                                                                                                                                                                                                                                                                                                                                                                                                                                                                              |  |  |
| Zealand Government<br>4.50% 15/04/2027         | 1.12%                                                                                                                                                                                                                                                                                                                                                         | New Zealand<br>fixed interest            | New Zealand                                                                                                                                                                                                                                                                                                                                                                                                                                                                                                                                                                                                                                                                                                                                                                                                                                                                                                                                                                                                                                                                                                                                                                                                                                                                                                                                                                                                                                                                                                                                                                                                                                                                                                                                                                                                                                                                                                                                                                                                                                                                                                                    | AAA                                                                                                                                                                                                                                                                                                                                                                                                                                                                                                                                                                                                                                                                                                                                                                                                                                                                                                                                                                                                                                                                                                                                                                                                                                                                                                                                                                                                                                                                                                                                                                                                                                                                                                                              |  |  |
| Zealand Government<br>0.25% 15/05/2028         | 1.07%                                                                                                                                                                                                                                                                                                                                                         | New Zealand<br>fixed interest            | New Zealand                                                                                                                                                                                                                                                                                                                                                                                                                                                                                                                                                                                                                                                                                                                                                                                                                                                                                                                                                                                                                                                                                                                                                                                                                                                                                                                                                                                                                                                                                                                                                                                                                                                                                                                                                                                                                                                                                                                                                                                                                                                                                                                    | AAA                                                                                                                                                                                                                                                                                                                                                                                                                                                                                                                                                                                                                                                                                                                                                                                                                                                                                                                                                                                                                                                                                                                                                                                                                                                                                                                                                                                                                                                                                                                                                                                                                                                                                                                              |  |  |
|                                                | ealand Government 1.50% 15/05/2031 ealand Government 3.0% 20/04/2029 ealand Government 1.75% 15/05/2041 ealand Government 2.75% 15/04/2037 ealand Local Government 2.25% 15/04/2024 ac New Zealand Limited naturing 29/02/2024 ealand Government Bond 15/05/2024 ng New Zealand Limited 3.36% 12/06/2025 ealand Government 4.50% 15/04/2027 ealand Government | ## Sealand Government   1.50% 15/05/2031 | we of fund net assets  Type  Realand Government 1.50% 15/05/2031  Realand Government 1.50% 15/05/2031  Realand Government 1.48% Realand Government 1.48% Realand Government 1.41% Realand Government 1.75% 15/05/2041  Realand Government 1.32% Realand Government 1.32% Realand Government 1.32% Realand Local Government 1.29% Realand Local Government 1.29% Realand Limited 1.28% Realand Government 1.28% Realand Government 1.28% Realand Government 1.24% Realand Government 1.32% Realand Government 1.28% Realand Government 1.28% Realand Government 1.24% Realand Government 1.32% Realand Government 1.32% Realand Government 1.24% Realand Government 1.32% Realand Re | ealand Government 1.50% 15/05/2031 1.52% Rew Zealand fixed interest Rew Zealand 3.0% 20/04/2029 1.48% Rew Zealand fixed interest Rew Zealand |  |  |